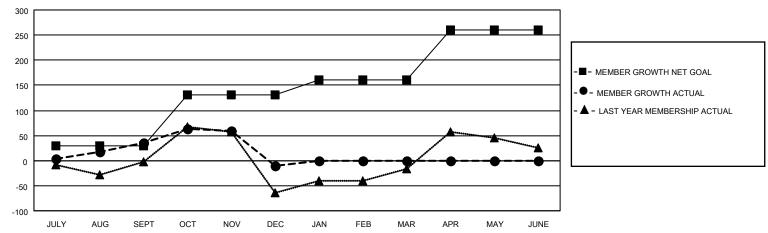

### GOALS AND ACTUAL MEMBERS CUMULATIVE

| DROPPED CLUBS: 1 |     | 31 CLUBS OF 75 ADDED 1 OR<br>MORE NEW MEMBERS | GENDER DISTRIBUTION                                 |                                |  |
|------------------|-----|-----------------------------------------------|-----------------------------------------------------|--------------------------------|--|
|                  |     | NORE NEW MEMBERS                              | MALE<br>FEMALE                                      | 647 (35.22%)<br>1,190 (64.78%) |  |
| DROPPED MEMBERS  |     |                                               | NON BINARY 0 (0.00%) PREFER NOT TO ANSWER 0 (0.00%) |                                |  |
| DECEASED         | 5   |                                               | The second roy mover                                | 0 (0.0070)                     |  |
| CLUB CANCELLED   | 4   | CLICK HERE FOR CUMULATIVE                     | TOTAL FAMILY UNIT MEMBERS 407                       |                                |  |
| OTHER            | 116 | MEMBERSHIP DATA                               |                                                     |                                |  |
| TOTAL            | 125 |                                               | FAMILY MEMBERS PAYING HALF DUES 233                 |                                |  |