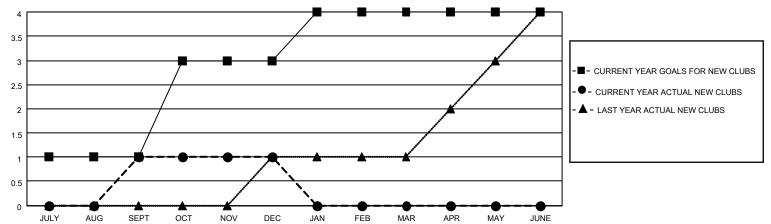

# MONTHLY MEMBERSHIP PROGRESS REPORT

## **LOCATION INDONESIA**

## District 307B1

| Clubs RESULTS FOR 2022-2023 |   |   |   | Members RESULTS FOR 2022-2023 |     |    |    |
|-----------------------------|---|---|---|-------------------------------|-----|----|----|
|                             |   |   |   |                               |     |    |    |
| JULY/AUG/SEPT               | 1 | 1 | 0 | JULY/AUG/SEPT                 | 30  | 66 | 27 |
| OCT/NOV/DEC                 | 2 | 0 | 1 | OCT/NOV/DEC                   | 100 | 52 | 97 |
| JAN/FEB/MAR                 | 1 | 0 | 0 | JAN/FEB/MAR                   | 30  | 0  | 0  |
| APR/MAY/JUNE                | 0 | 0 | 0 | APR/MAY/JUNE                  | 100 | 0  | 0  |

### GOALS AND ACTUAL NEW CLUBS CUMULATIVE



### GOALS AND ACTUAL MEMBERS CUMULATIVE



| DROPPED CLUBS: 1 |     | 31 CLUBS OF 75 ADDED 1 OR<br>MORE NEW MEMBERS | GENDER DISTRIBUTION                                 |                                |  |
|------------------|-----|-----------------------------------------------|-----------------------------------------------------|--------------------------------|--|
|                  |     | NORE NEW MEMBERS                              | MALE<br>FEMALE                                      | 647 (35.22%)<br>1,190 (64.78%) |  |
| DROPPED MEMBERS  |     |                                               | NON BINARY 0 (0.00%) PREFER NOT TO ANSWER 0 (0.00%) |                                |  |
| DECEASED         | 5   |                                               | The second roy mover